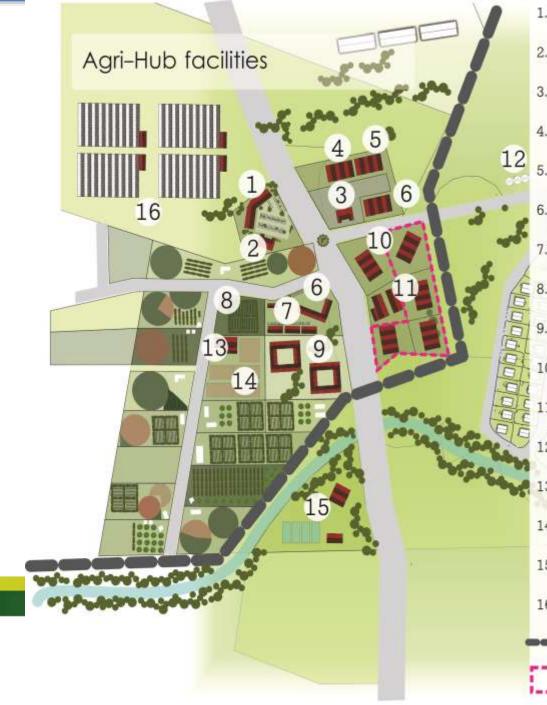

# **Clarification of terms: AH**

<u>Agri-hub:</u> Agri-hubs are located in central places with in a District Municipality, preferably places both sufficient, physical and social infrastructure to accommodate:

- a. Storage/warehousing facilities; cold storage, dehydrators, silos etc.
- b. Weighing facilities
- c. Agri-processing facilities;ginners, mills, abbitoirs,
- d. Enterprise development areas that lease space to high intensity start-up industries that j. can benefit from the inputs of outputs of the k. Agri-hub, i.e. piggeries, tunnel grow crops, bio-gas production etc.
- e. Large scale Nurseries to supply FPSUs.
- f. Packaging facilities for national and international markets.

- g. Logistics hubs for collection of goods from the FPSUs.
- h. Transport service workshops and spare parts for larger maintenance tasks of Agri-hub and FPSU equipment.
- Agri-cultural technology demonstration parks to to train farmers in the AP catchment area on new technologies in terms of fertilizers, plants and seeds, irrigation, energy use and farm implements

Soil testing laboratories.

- Accommodation for extension training and capacity building programmes
- I. Housing and recreational facilities for workers and Agri-hub staff.
- m. Business, marketing and Banking facilities, (ICT)