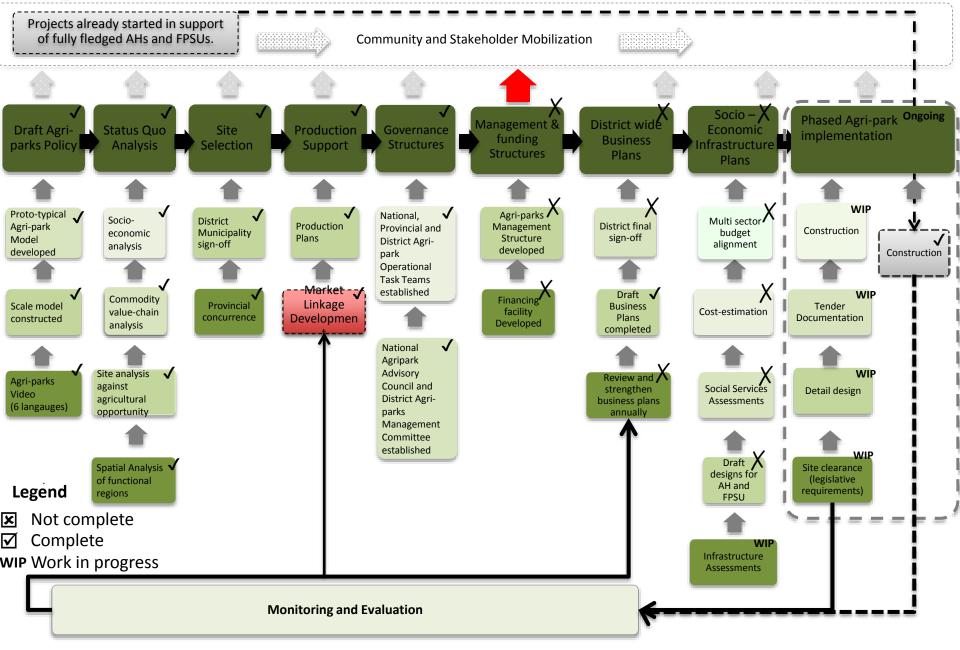

|                                                                           |                                          |          | Nkangala                          | JS Moroka)                            |            |                                  |                                         |



# **Agri-parks Implementation Progress**



#### Socio – Economic Infrastructure Plan Framework (based on District Agri-park Business Plans)

1. Economic Infrastructure Assessments aligned to Agri-hubs and Farmer Production Support Units:

Start 1 May 2016. Completed 30 June 2016

2. Draft Agri-hub and Farmer Production Support Unit designs based on infrastructure assessments.

Start 1 July 2016. Completed 31 August 2016

July Aug

#### 3. First Order Cost Estimates

Start 1 August 2016. Completed by 31 August 2016

July Aug

4. Socio Infrastructure and Service Assessment (AH and FPSU)

Start 1 June 2016. Completed by 31 October 2016

5. Cost estimates and multi-year project programming

Start 1 August 2016. Completed 30 November 2016

6. Multi - sector budget alignment and commitment

Start 1 October 2016. Completed 28 February 2