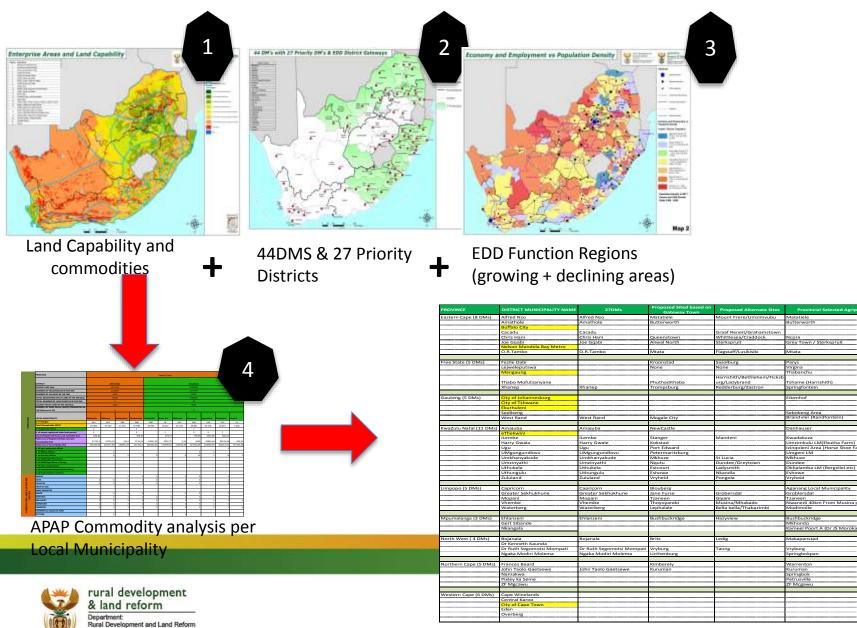

Large warehousing and cold storage facilities to enable market management.

d) Logistic and transport in collection of produce from FPSUs or Agrihubs

e) Both FPSU's and Agri-hubs provide inputs to the RUMC.

f) Agri-parks share RUMCs.



# **Clarification of terms: RUMC**

#### A Rural Urban Marketing Center (RUMC): RUMCs are located on the

periphery of large urban areas, these facilities provide:

- a. Market intelligence
- b. Assist farmers, processors in managing a nexus of contracts.
- c. Large warehousing and cold storage facilities to enable market management.
- d. Logistic and transport in collection of produce from FPSUs or Agri-hubs
- e. Both FPSU's and Agri-hubs provide inputs to the RUMC.
- f. Agri-parks share RUMCs.



## **Agri-hub sites identified**



## Process followed



REPUBLIC OF SOUTH AFRICA

| PROVIN<br>E