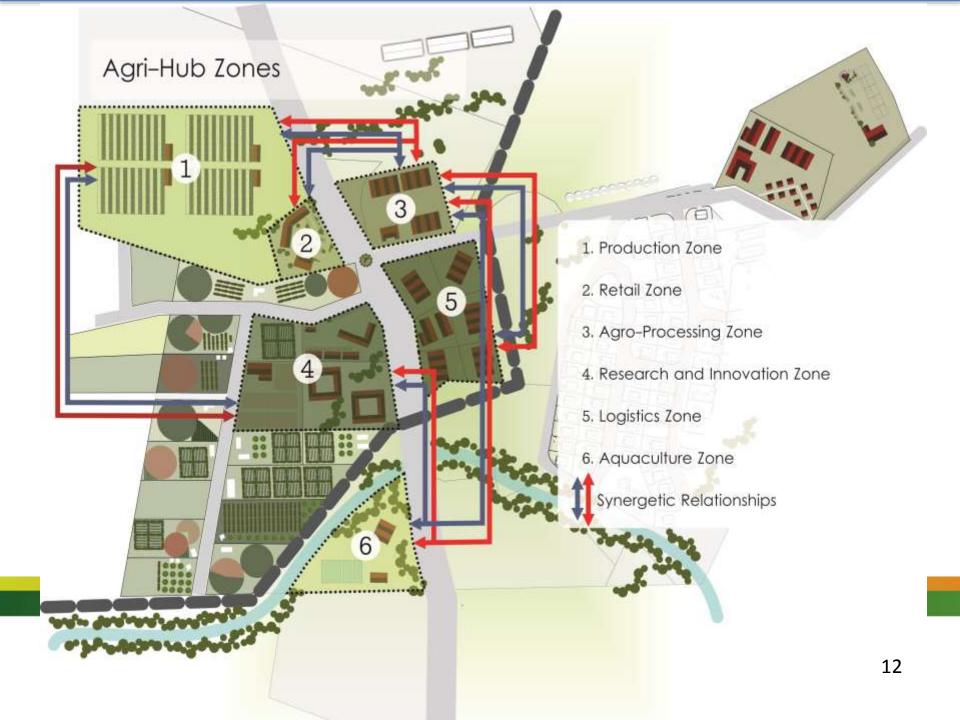

- 1. Retail facility
- 2. Administrative facility
- 3. Machinery rental/Mechanisation support
- 4. Packaging
- 5. Quality Control
- 6. Agro-processing
- 7. Training Centre
- 8. Research and Demonstration Plots
- 7 9. Student and Staff housing
- 10. Logistics and transport facility
- 11. Agricultural input distribution and sales centre
- 12. Silo's
- 13. Abattoir
- 14. Feedlots
- 15. Aquaculture
- 16. Greenhouses
- Railway line