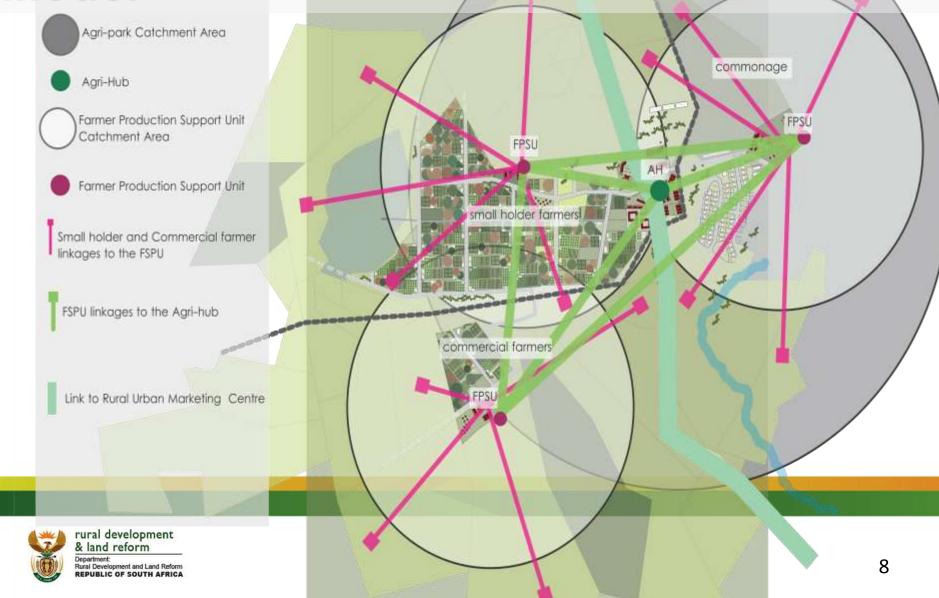

# **Definition of an Agri-park**

The Agri-park comprises three distinct but interrelated basic components:

- 1. The Farmer Production Support Unit (FPSU) -a rural small-holder farmer outreach and capacity building unit. The FPSU does primary production, extension services including mechanisation.
- 2. The Agri-hub (AH) processing, packaging, logistics, equipment hire innovation and training unit.
- 3. <u>The Rural Urban Market Centre (RUMC)</u>. The RUMC has three main purposes;
  - Linking and contracting rural, urban and international markets through contracts.
  - Acting as a holding-facility, releasing produce to urban markets based on seasonal trends.
  - Provides market intelligence and information feedback, to the AH and FPSU, using latest Information and communication technologies.

An **Agri-park** is a networked innovation system of agro-production, processing, logistics, marketing, training and extension services, located in a District Municipality. As a network it enables a market-driven combination and integration of various agricultural activities and rural transformation services.

## Static representation of the Agri-park Model

## Unpacking the model....