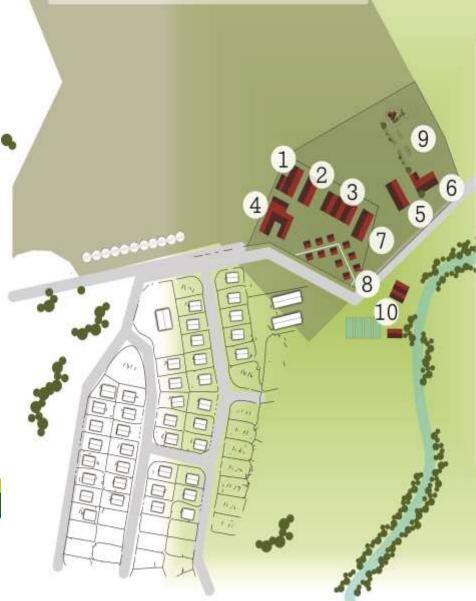

#### Farmer Production Support Unit

- 1. Agricultural Extension support office
- 2. Local Mechanization center and workshop
- 3. Primary logistics collection support centre
- 4. Produce sorting facility
- 5. Storage facility
- 6. Local packhouse
- 7. Small scale processing facilities for local market
- 8. Local market
- 9. Auction facility
- 10. Aquaculture and Agri-Tourism Facility