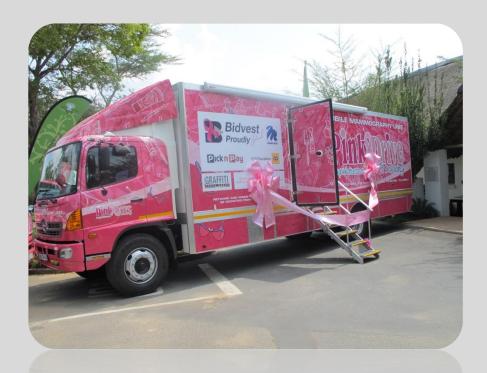

#### Pink Drive

A specially-equipped Hino 500-Series 1626 chassis cab fitted with a box body has joined the fleet of vehicles operated by the PinkDrive charitable organisation for its fight against breast cancer in South Africa.