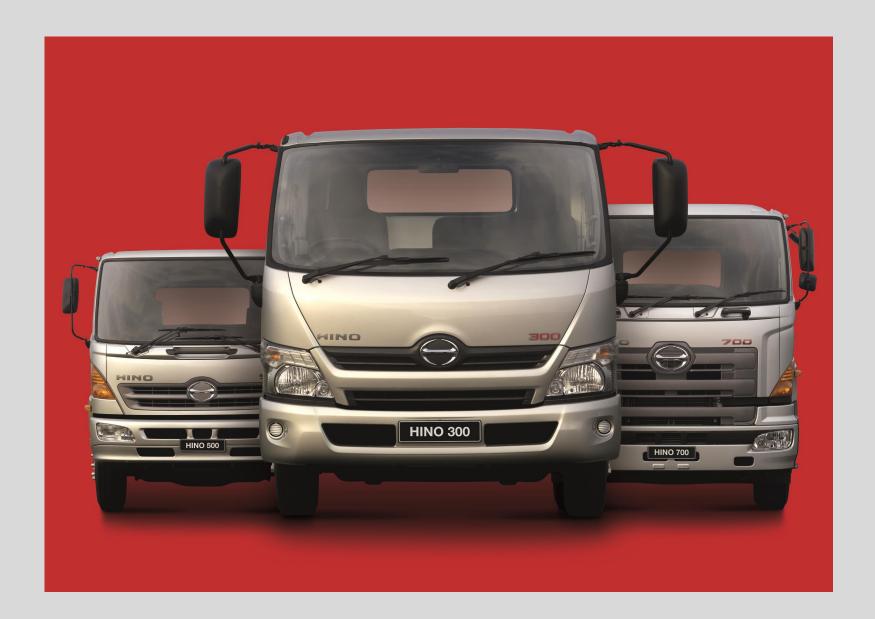

### **Hino Product Line up**

Toyota Dyna 1.5 Tonne

Hino 300 Range 2~5 Tonne

• Hino 500 Range 6~9 Tonne + New 2626

 Hino 700 Range Comprehensive (4x2, 6x4 & 8x4)