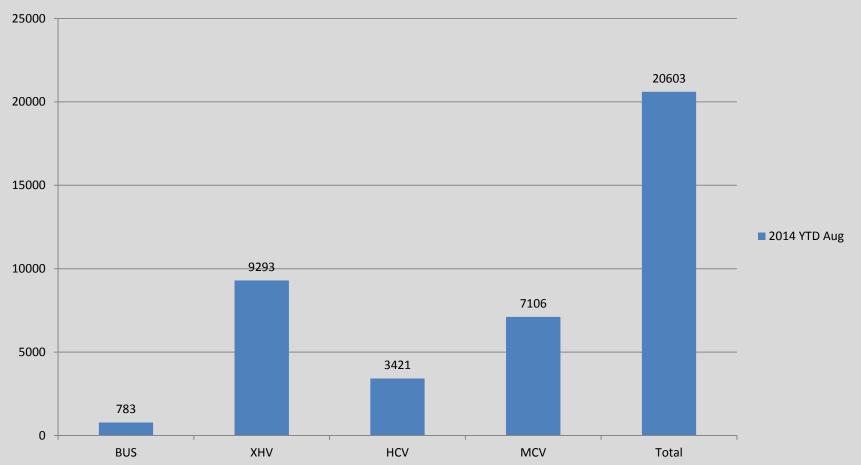

#### Welcome

Gert Agenbag

Senior Manager: Sales Hino South Africa





# A brief introduction to Hino South Africa

- > Industry Overview
- Hino product range
- New Hino manufacturing facility
  - Corporate Social Responsibility





# **Industry Overview**





### **Industry Overview**

#### **2014 YTD Aug**







# **Industry Overview**

#### **2014 YTD Aug**







#### HINO TOTAL SUPPORT







### **Hino Product Line up**

Toyota Dyna 1.5 Tonne

Hino 300 Range 2~5 Tonne

• Hino 500 Range 6~9 Tonne + New 2626

 Hino 700 Range Comprehensive (4x2, 6x4 & 8x4)





### Hino 500 Range

1017 Freight carrier

**6T** 

1324 Tipper

**7T** 

1324 Freight carrier

**7T** 

1626 Freight Carrier

**8T** 

**Towing Application** 

1726 Freight carrier

**7T** 

1322 4x4

16T

**2626** 6x2





# Hino 700 Range







### Hino 700 Line Up



4x2 high roof Single sleeper 6x4 high roof double sleeper

8x4 day cab

6x4 tipper





# Hino 700 Line Up

| 4x2 Truck Tractors  | Steel/Air Suspensions |
|---------------------|-----------------------|
|                     | Double/Single Sleep   |
| 6x4 Truck Tractors  | 410/450/480 Hp        |
|