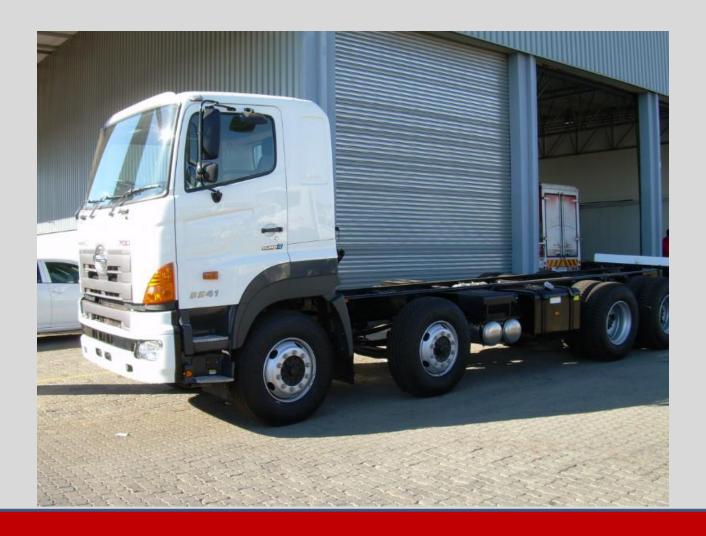

# Hino 700 Range

### Hino 700 Line Up

4x2 high roof Single sleeper 6x4 high roof double sleeper

8x4 day cab

6x4 tipper

# Hino 700 Line Up

| 4x2 Truck Tractors  | Steel/Air Suspensions |
|---------------------|-----------------------|
|                     | Double/Single Sleep   |
| 6x4 Truck Tractors  | 410/450/480 Hp        |
|                     | Steel/Air Suspension  |
|                     | Double/Single Sleep   |
| 6x4 Tipper          | 380 Hp Tipper         |
| 6x4 Freight Carrier | 410Hp FC              |
| 8x4 range           | 410 Hp Mix/FC/Tipper  |

# 8x4 Tipper/Mixer/Freight Carrier