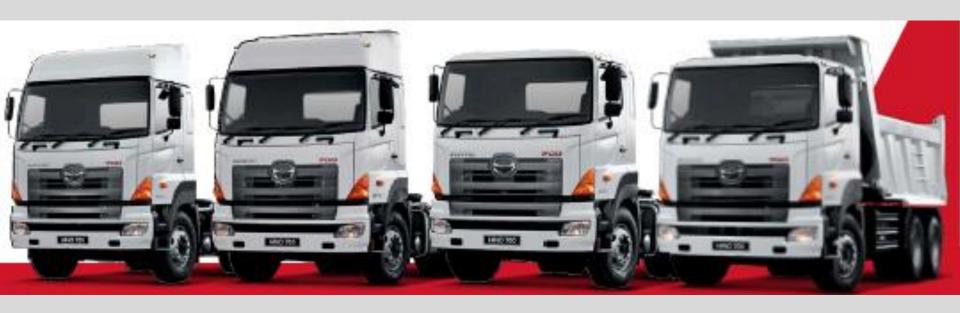

# Hino 700 Range

### Hino 700 Line Up

4x2 high roof Single sleeper 6x4 high roof double sleeper

8x4 day cab

6x4 tipper

# Hino 700 Line Up

| 4x2 Truck Tractors  | Steel/Air Suspensions |
|---------------------|-----------------------|
|                     | Double/Single Sleep   |
| 6x4 Truck Tractors  | 410/450/480 Hp        |
|                     | Steel/Air Suspension  |
|                     | Double/Single Sleep   |
| 6x4 Tipper          | 380 Hp Tipper         |
| 6x4 Freight Carrier | 410Hp FC              |
| 8x4 range           | 410 Hp Mix/FC/Tipper  |