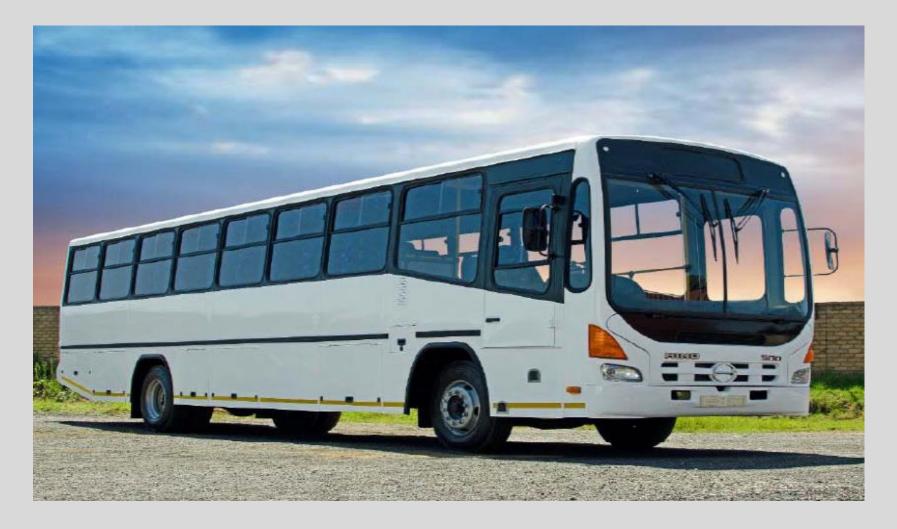

6T

**2626** 6x2





# Hino 700 Range







### Hino 700 Line Up



4x2 high roof Single sleeper 6x4 high roof double sleeper

8x4 day cab

6x4 tipper





# Hino 700 Line Up

| 4x2 Truck Tractors  | Steel/Air Suspensions |
|---------------------|-----------------------|
|                     | Double/Single Sleep   |
| 6x4 Truck Tractors  | 410/450/480 Hp        |
|                     | Steel/Air Suspension  |
|                     | Double/Single Sleep   |
| 6x4 Tipper          | 380 Hp Tipper         |
| 6x4 Freight Carrier | 410Hp FC              |
| 8x4 range           | 410 Hp Mix/FC/Tipper  |





# Hino 700 Euro 4 Technology







# 8x4 Tipper/Mixer/Freight Carrier







#### **Hino Bus Conversions**





#### 33 Seater Bus- Auto Transmission







#### 65 Seat Commuter Bus







# **Corporate Social Responsibility**





#### Touch Africa



Providing transport across the country to deliver various forms of school supplies supporting many of the charitable projects implemented by Touch Africa







#### Pink Drive



A specially-equipped Hino 500-Series 1626 chassis cab fitted with a box body has joined the fleet of vehicles operated by the PinkDrive charitable organisation for its fight against breast cancer in South Africa.





### **Truck Plant**





#### Truck Plant

- Official Opening May 21<sup>st</sup> 2014
- Total Investment = R 55 million
- Production Capacity = 5000 units per year









#### Thank you

For your attention and concern in making South Africa's roads a safer place for all