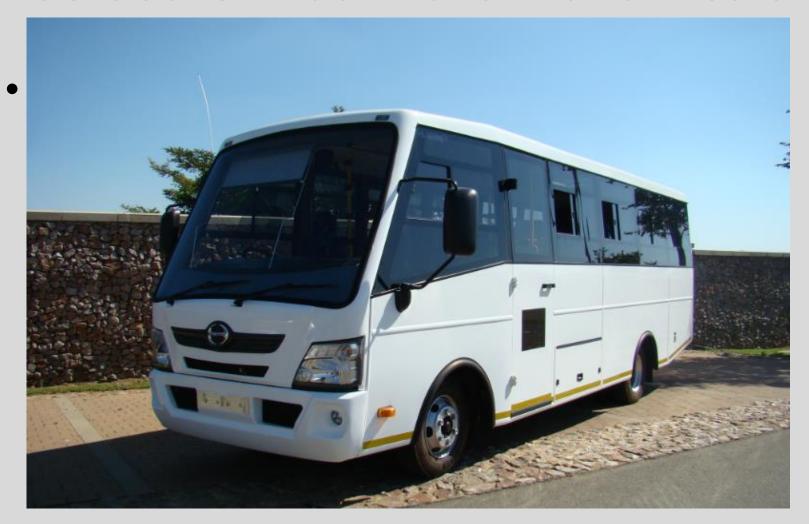

ght carrier

**7T** 

1322 4x4

16T

**2626** 6x2





# Hino 700 Range







### Hino 700 Line Up



4x2 high roof Single sleeper 6x4 high roof double sleeper

8x4 day cab

6x4 tipper





# Hino 700 Line Up

| 4x2 Truck Tractors  | Steel/Air Suspensions |
|---------------------|-----------------------|
|                     | Double/Single Sleep   |
| 6x4 Truck Tractors  | 410/450/480 Hp        |
|                     | Steel/Air Suspension  |
|                     | Double/Single Sleep   |
| 6x4 Tipper          | 380 Hp Tipper         |
| 6x4 Freight Carrier | 410Hp FC              |
| 8x4 range           | 410 Hp Mix/FC/Tipper  |





# Hino 700 Euro 4 Technology







# 8x4 Tipper/Mixer/Freight Carrier







#### **Hino Bus Conversions**





#### 33 Seater Bus- Auto Transmission







#### 65 Seat Commuter Bus







# **Corporate Social Responsibility**





#### Touch Africa



Providing transport across the country to deliver various forms of school supplies supporting many of the charitable projects implemented by Touch Africa







#### Pink Drive



A specially-equipped Hino 500-Series 1626 chassis cab fitted with a box body has joined the fleet of vehicles operated by the PinkDrive charitable organisation for its fight against breast cancer in South Africa.





### **Truck Plant**





#### Truck Plant

- Official Opening May 21<sup>st</sup> 2014
- Total Investment = R 55 million
- Production Capacity = 5000 units per year









#### Thank you

For your attention and concern in making South Africa's roads a safer place for all