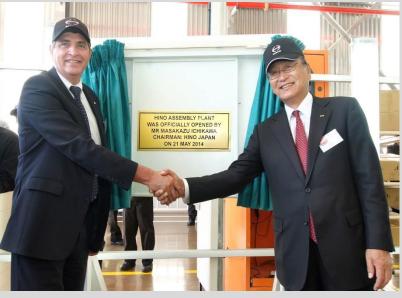

### **Truck Plant**

#### Truck Plant

- Official Opening May 21<sup>st</sup> 2014
- Total Investment = R 55 million
- Production Capacity = 5000 units per year