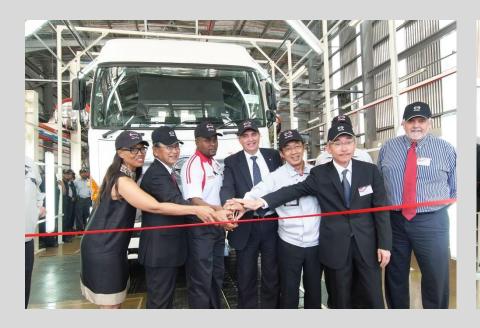

### **Truck Plant**

#### Truck Plant

- Official Opening May 21<sup>st</sup> 2014
- Total Investment = R 55 million
- Production Capacity = 5000 units per year