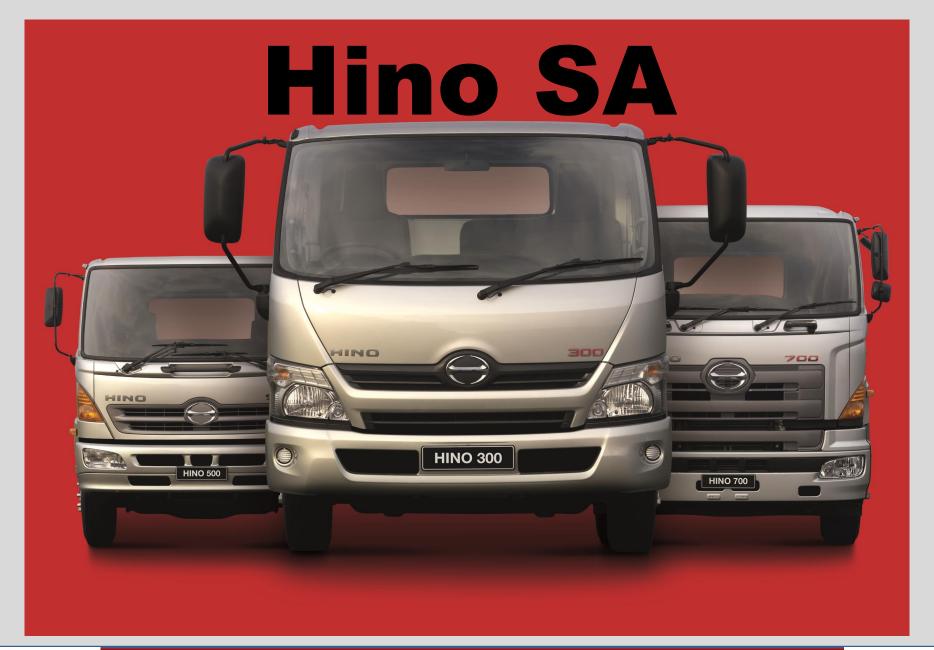

### **Hino Product Line up**

Toyota Dyna 1.5 Tonne

Hino 300 Range 2~5 Tonne

• Hino 500 Range 6~9 Tonne + New 2626

 Hino 700 Range Comprehensive (4x2, 6x4 & 8x4)

### Hino 500 Range

1017 Freight carrier

**6T** 

1324 Tipper

**7T** 

1324 Freight carrier

**7T** 

1626 Freight Carrier

# Hino 700 Range