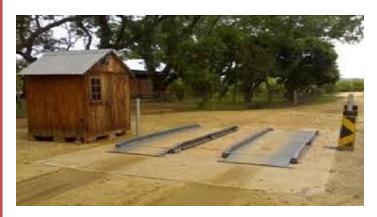

## GROUP AXLE WEIGHING AND WEIGH BRIDGES

## Group Axle weighing consist of:

- Monitor with printer
- 2x 4mx1m sections (650kg per section)

Delivered and installed within Gauteng and Free State area